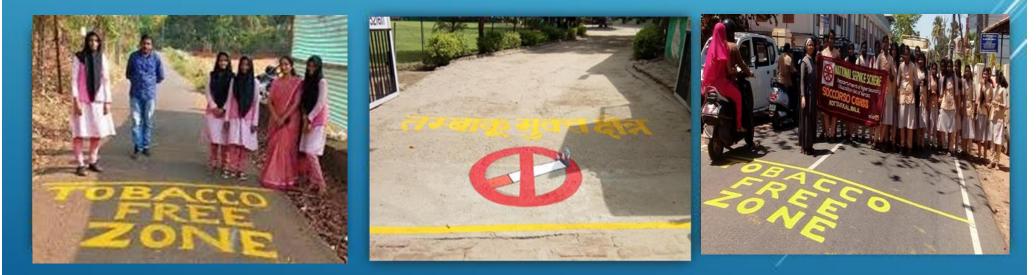

## 8. Marking of 100 yards area from the outer limit of boundary wall / fence of the El.

NOTE: Mark the 100 yards from the outer boundary of the premises with yellow color and write "Tobacco Free Area". Please take picture with students, school staff with school name visible in background with the outer boundary will be considered.