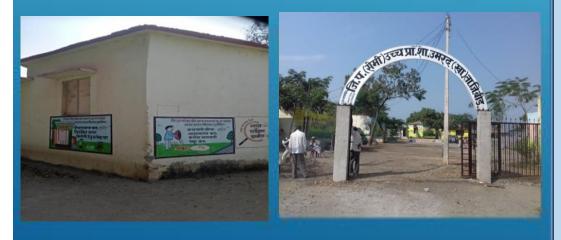

## 8. Marking of 100 yards area from the outer limit of boundary wall / fence of the El.

NOTE: Mark the 100 yards from the outer boundary of the premises with yellow color and write "Tobacco Free Area". Please take picture with students, school staff with school name visible in background with the outer boundary will be considered.

### 9. NO SHOPS SELLING TOBACCO PRODUCTS WITHIN 100 YARDS OF THE EDUCATIONAL INSTITUTE.

NOTE: If there is any shop within 100 yards selling tobacco products, the school can inform the BEO, BEO would give the list of such shops to SHO, DEO, DM and they will take appropriate action against those shops under COTPA LAW. Given below Notice to be issued by Principal on school letterhead with duly signed and stamped.